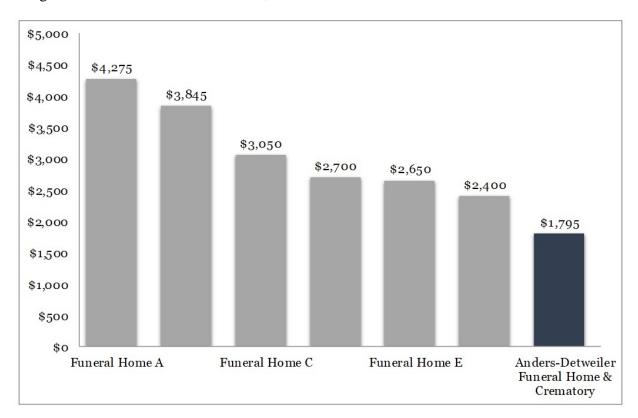

## Pennsylvania (Bucks & Montgomery County) Area Cost Comparison

If you are looking for information about how much cremation services cost in the Bucks & Montgomery counties, I know that it can be quite confusing. That's why I have researched a comparison of local cremation service providers for you. Please see the comparison chart below.

The prices below are for "Direct Cremation" costs and include professional services of funeral director and staff, transfer of deceased from place of death to the place of cremation, refrigeration of non-embalmed remains, and cremation fee.

The pricing intelligence shown above was gathered in February 2019 using telephone inquiries as well as General Price List verifications to ensure that prices were comparing "apples to apples." The prices are accurate, based upon the information obtained or received during the survey. The reason names of providers are not listed is that I chose not to embarrass or pick on any funeral provider, just an easy way for families to compare costs.